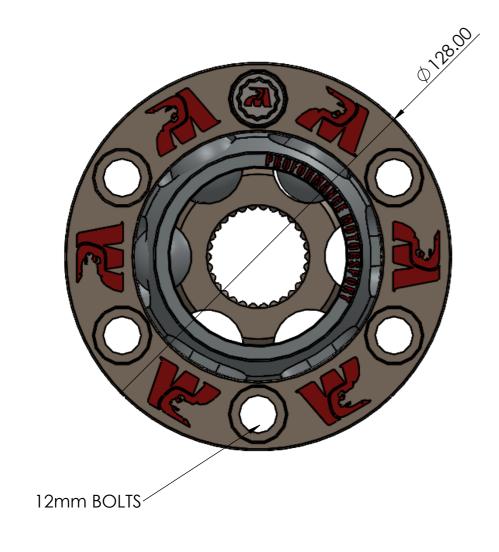

## REQUIRES LAERGE 122mm DIFF FLANGE WITH 12MM BOLT HOLES (DIFF FLANGES CAN BE PURCHASED AS OEM COMPONENT)

| UNLESS OTHERWISE SPECIFIED: DIMENSIONS ARE IN MILLIMETERS SURFACE FINISH: TOLERANCES: LINEAR: ANGULAR: |      |                     | Heat Treatment:<br>Finish: |           | APPLY 0.5 RAD TO ALL TURNED EDGES UNLESS STATED OTHERWISE | PROFOR                                                  | MANC  | Ę |
|--------------------------------------------------------------------------------------------------------|------|---------------------|----------------------------|-----------|-----------------------------------------------------------|---------------------------------------------------------|-------|---|
| 01<br>02<br>03<br>04                                                                                   | DATE | REASON FOR REVISION |                            |           |                                                           | CAYENNE - TOUARGE EXTREME<br>ANGLE CV JOINT - 30 SPLINE |       |   |
| DRAWN<br>CHK'D                                                                                         | DATE | NAME                |                            | MATERIAL: |                                                           | PART NUMBER: CATS                                       | [35 A |   |
| MFG                                                                                                    |      |                     | WEIGHT: g                  |           | SCALE:1:5                                                 | SHEET 1 OF 11                                           |       |   |