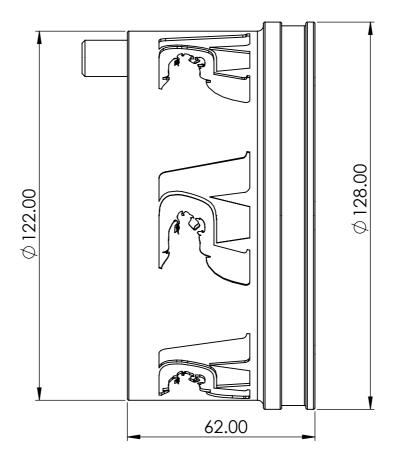

## REQUIRES LAERGE 122mm DIFF FLANGE WITH 12MM BOLT HOLES (DIFF FLANGES CAN BE PURCHASED AS OEM COMPONENT)

| UNLESS OTHERWISE SPECIFIED: DIMENSIONS ARE IN MILLIMETERS SURFACE FINISH: TOLERANCES: LINEAR: ANGULAR: |      |                     | Heat Treatment:<br>Finish: |           | APPLY 0.5 RAD TO ALL TURNED EDGES UNLESS STATED OTHERWISE | PROFOR                                                  | MANC  | Ę |
|--------------------------------------------------------------------------------------------------------|------|---------------------|----------------------------|-----------|-----------------------------------------------------------|---------------------------------------------------------|-------|---|
| 01<br>02<br>03<br>04                                                                                   | DATE | REASON FOR REVISION |                            |           |                                                           | CAYENNE - TOUARGE EXTREME<br>ANGLE CV JOINT - 30 SPLINE |       |   |
| DRAWN<br>CHK'D                                                                                         | DATE | NAME                |                            | MATERIAL: |                                                           | PART NUMBER: CATS                                       | [35 A |   |
| MFG                                                                                                    |      |                     | WEIGHT: g                  |           | SCALE:1:5                                                 | SHEET 1 OF 11                                           |       |   |