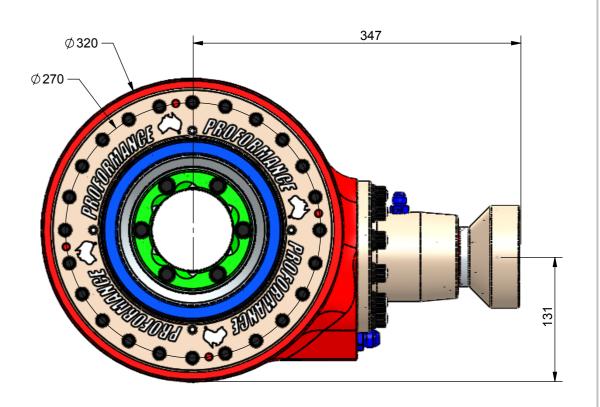

| Unless otherwise specified:<br>Dimensions are in millimeters<br>Surface finish:<br>Tolerances:<br>Linear:<br>Angular: |      |                          | FINISH: |           | APPLY 0.5 RAD<br>TO ALL TURNED<br>EDGES UNLESS<br>STATED<br>OTHERWISE |                                               |               | <b>E</b> |
|-----------------------------------------------------------------------------------------------------------------------|------|--------------------------|---------|-----------|-----------------------------------------------------------------------|-----------------------------------------------|---------------|----------|
| REV                                                                                                                   | DATE | DATE REASON FOR REVISION |         |           | TITLE:                                                                |                                               |               |          |
| 01                                                                                                                    |      |                          |         |           |                                                                       | D60 NARROW SERIES DIFF<br>GENERAL ARRANGEMENT |               |          |
| 02                                                                                                                    |      |                          |         |           |                                                                       |                                               |               |          |
| 03                                                                                                                    |      |                          |         |           |                                                                       |                                               |               |          |
| 04                                                                                                                    |      |                          |         |           |                                                                       |                                               |               |          |
|                                                                                                                       | DATE | NAME                     |         | MATERIAL: |                                                                       |                                               |               | A 2      |
| DRAWN                                                                                                                 |      |                          |         |           |                                                                       | GENERAL ARRANGEMENT ONLY                      |               | A3       |
| CHK'D                                                                                                                 |      |                          |         |           |                                                                       |                                               |               |          |
| MFG                                                                                                                   |      |                          |         | WEIGHT: g |                                                                       | SCALE:1:10                                    | SHEET 1 OF 22 |          |