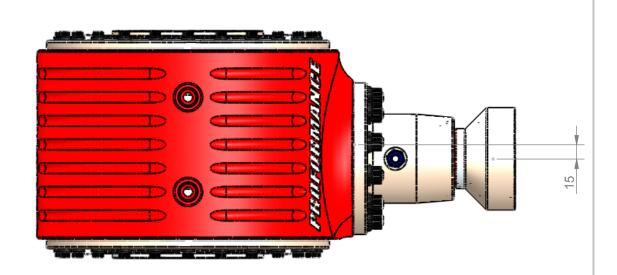

| Unless otherwise specified:<br>Dimensions are in millimeters<br>Surface finish:<br>Tolerances:<br>Linear:<br>Angular: |      |                          | FINISH: |           | APPLY 0.5 RAD<br>TO ALL TURNED<br>EDGES UNLESS<br>STATED<br>OTHERWISE |                                               |               | <b>E</b> |
|-----------------------------------------------------------------------------------------------------------------------|------|--------------------------|---------|-----------|-----------------------------------------------------------------------|-----------------------------------------------|---------------|----------|
| REV                                                                                                                   | DATE | DATE REASON FOR REVISION |         |           | TITLE:                                                                |                                               |               |          |
| 01                                                                                                                    |      |                          |         |           |                                                                       | D60 NARROW SERIES DIFF<br>GENERAL ARRANGEMENT |               |          |
| 02                                                                                                                    |      |                          |         |           |                                                                       |                                               |               |          |
| 03                                                                                                                    |      |                          |         |           |                                                                       |                                               |               |          |
| 04                                                                                                                    |      |                          |         |           |                                                                       |                                               |               |          |
|                                                                                                                       | DATE | NAME                     |         | MATERIAL: |                                                                       |                                               |               | A 2      |
| DRAWN                                                                                                                 |      |                          |         |           |                                                                       | GENERAL ARRANGEMENT ONLY                      |               | A3       |
| CHK'D                                                                                                                 |      |                          |         |           |                                                                       |                                               |               |          |
| MFG                                                                                                                   |      |                          |         | WEIGHT: g |                                                                       | SCALE:1:10                                    | SHEET 1 OF 22 |          |