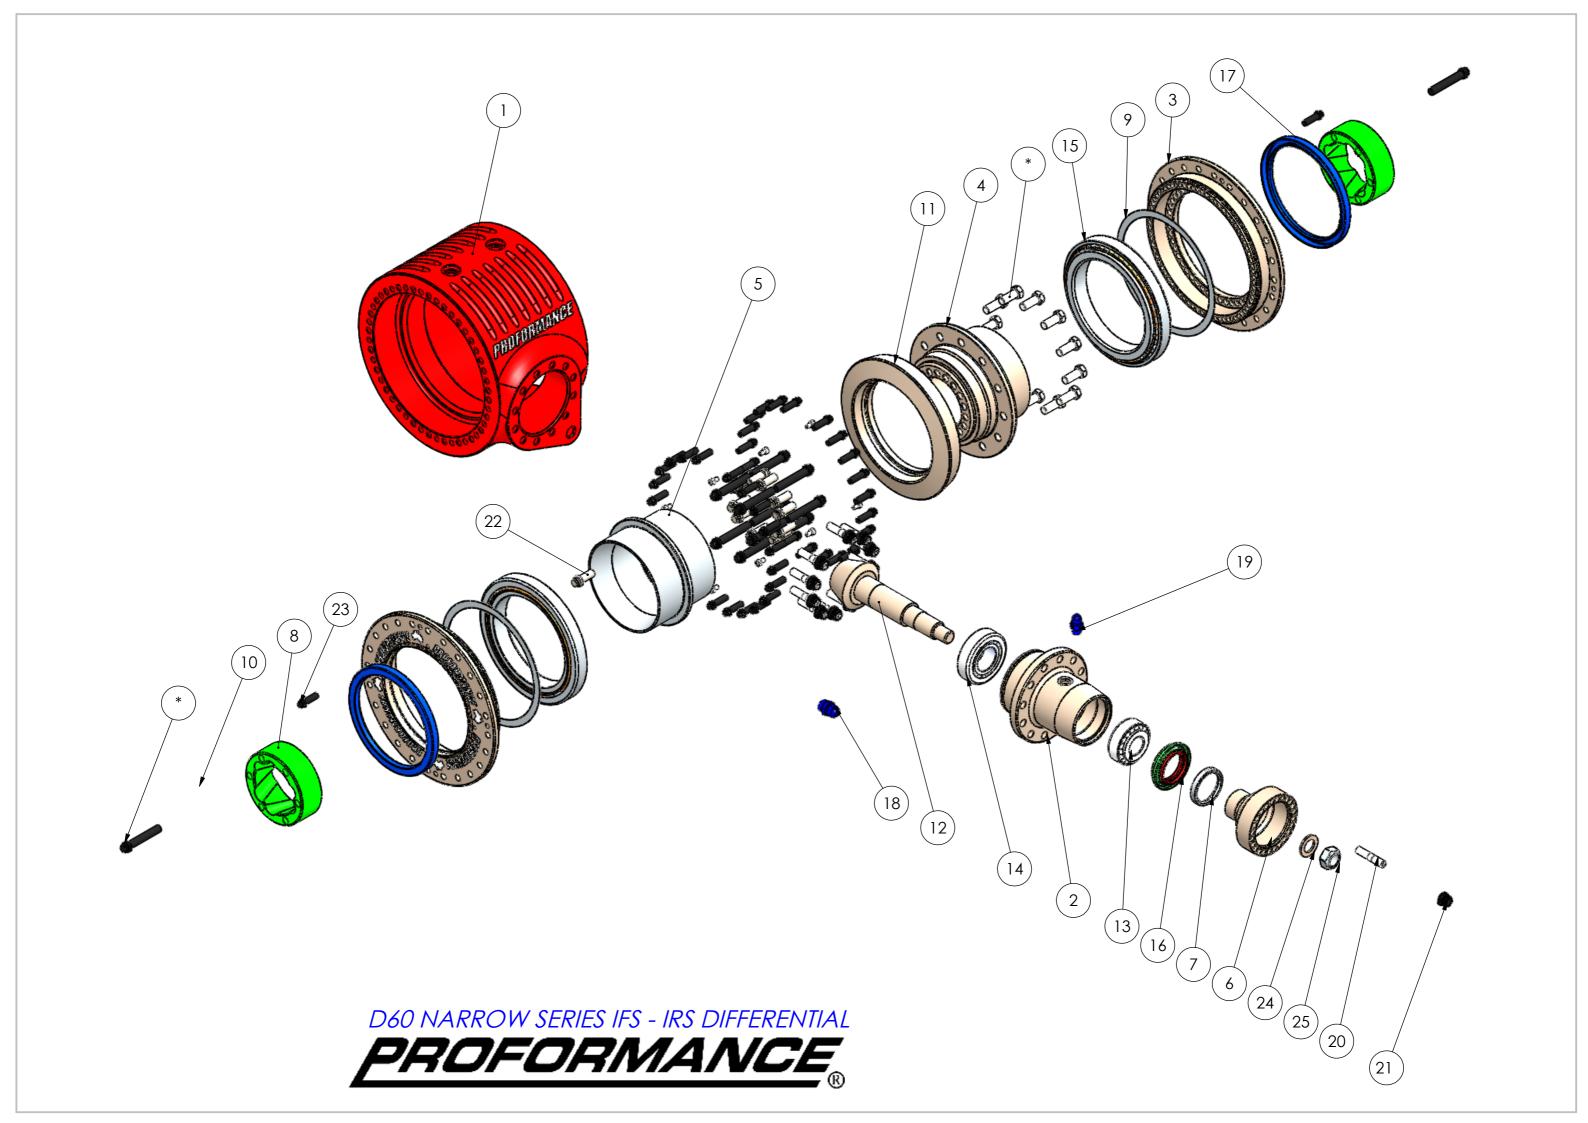

| Unless otherwise specified:<br>Dimensions are in millimeters<br>Surface finish:<br>Tolerances:<br>Linear:<br>Angular: |      |                          | FINISH: |           | APPLY 0.5 RAD<br>TO ALL TURNED<br>EDGES UNLESS<br>STATED<br>OTHERWISE |                                               |               | <b>E</b> |
|-----------------------------------------------------------------------------------------------------------------------|------|--------------------------|---------|-----------|-----------------------------------------------------------------------|-----------------------------------------------|---------------|----------|
| REV                                                                                                                   | DATE | DATE REASON FOR REVISION |         |           | TITLE:                                                                |                                               |               |          |
| 01                                                                                                                    |      |                          |         |           |                                                                       | D60 NARROW SERIES DIFF<br>GENERAL ARRANGEMENT |               |          |
| 02                                                                                                                    |      |                          |         |           |                                                                       |                                               |               |          |
| 03                                                                                                                    |      |                          |         |           |                                                                       |                                               |               |          |
| 04                                                                                                                    |      |                          |         |           |                                                                       |                                               |               |          |
|                                                                                                                       | DATE | NAME                     |         | MATERIAL: |                                                                       |                                               |               | A 2      |
| DRAWN                                                                                                                 |      |                          |         |           |                                                                       | GENERAL ARRANGEMENT ONLY                      |               | A3       |
| CHK'D                                                                                                                 |      |                          |         |           |                                                                       |                                               |               |          |
| MFG                                                                                                                   |      |                          |         | WEIGHT: g |                                                                       | SCALE:1:10                                    | SHEET 1 OF 22 |          |