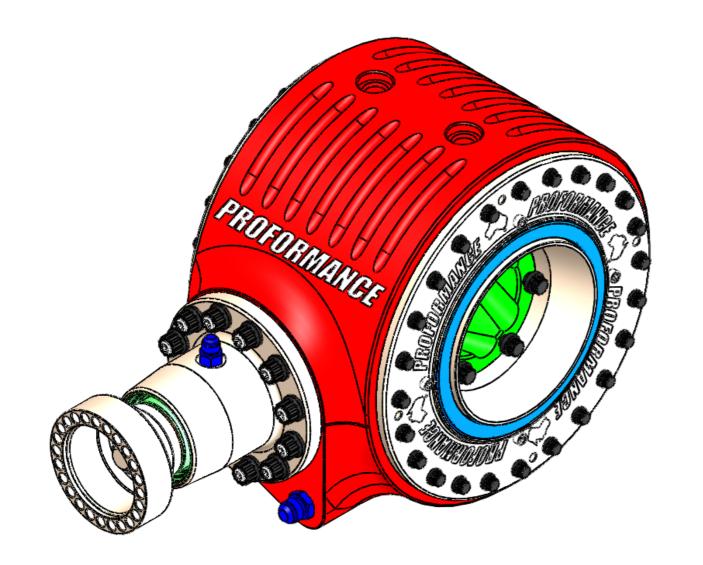

| Unless otherwise specified:<br>Dimensions are in millimeters<br>Surface finish:<br>Tolerances:<br>Linear:<br>Angular: |      |                          | FINISH: |           | APPLY 0.5 RAD<br>TO ALL TURNED<br>EDGES UNLESS<br>STATED<br>OTHERWISE |                                               |               | <b>E</b> |
|-----------------------------------------------------------------------------------------------------------------------|------|--------------------------|---------|-----------|-----------------------------------------------------------------------|-----------------------------------------------|---------------|----------|
| REV                                                                                                                   | DATE | DATE REASON FOR REVISION |         |           | TITLE:                                                                |                                               |               |          |
| 01                                                                                                                    |      |                          |         |           |                                                                       | D60 NARROW SERIES DIFF<br>GENERAL ARRANGEMENT |               |          |
| 02                                                                                                                    |      |                          |         |           |                                                                       |                                               |               |          |
| 03                                                                                                                    |      |                          |         |           |                                                                       |                                               |               |          |
| 04                                                                                                                    |      |                          |         |           |                                                                       |                                               |               |          |
|                                                                                                                       | DATE | NAME                     |         | MATERIAL: |                                                                       |                                               |               | A 2      |
| DRAWN                                                                                                                 |      |                          |         |           |                                                                       | GENERAL ARRANGEMENT ONLY                      |               | A3       |
| CHK'D                                                                                                                 |      |                          |         |           |                                                                       |                                               |               |          |
| MFG                                                                                                                   |      |                          |         | WEIGHT: g |                                                                       | SCALE:1:10                                    | SHEET 1 OF 22 |          |