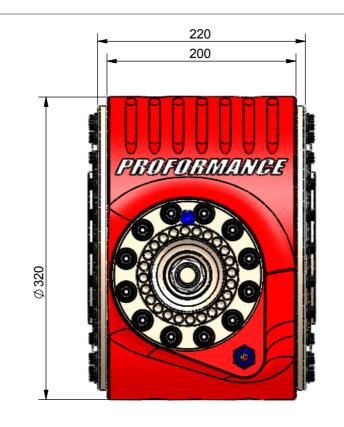

| Unless otherwise specified:<br>Dimensions are in millimeters<br>Surface finish:<br>Tolerances:<br>Linear:<br>Angular: |      |                          | FINISH: |           | APPLY 0.5 RAD<br>TO ALL TURNED<br>EDGES UNLESS<br>STATED<br>OTHERWISE |                                               |               | <b>E</b> |
|-----------------------------------------------------------------------------------------------------------------------|------|--------------------------|---------|-----------|-----------------------------------------------------------------------|-----------------------------------------------|---------------|----------|
| REV                                                                                                                   | DATE | DATE REASON FOR REVISION |         |           | TITLE:                                                                |                                               |               |          |
| 01                                                                                                                    |      |                          |         |           |                                                                       | D60 NARROW SERIES DIFF<br>GENERAL ARRANGEMENT |               |          |
| 02                                                                                                                    |      |                          |         |           |                                                                       |                                               |               |          |
| 03                                                                                                                    |      |                          |         |           |                                                                       |                                               |               |          |
| 04                                                                                                                    |      |                          |         |           |                                                                       |                                               |               |          |
|                                                                                                                       | DATE | NAME                     |         | MATERIAL: |                                                                       |                                               |               | A 2      |
| DRAWN                                                                                                                 |      |                          |         |           |                                                                       | GENERAL ARRANGEMENT ONLY                      |               | A3       |
| CHK'D                                                                                                                 |      |                          |         |           |                                                                       |                                               |               |          |
| MFG                                                                                                                   |      |                          |         | WEIGHT: g |                                                                       | SCALE:1:10                                    | SHEET 1 OF 22 |          |